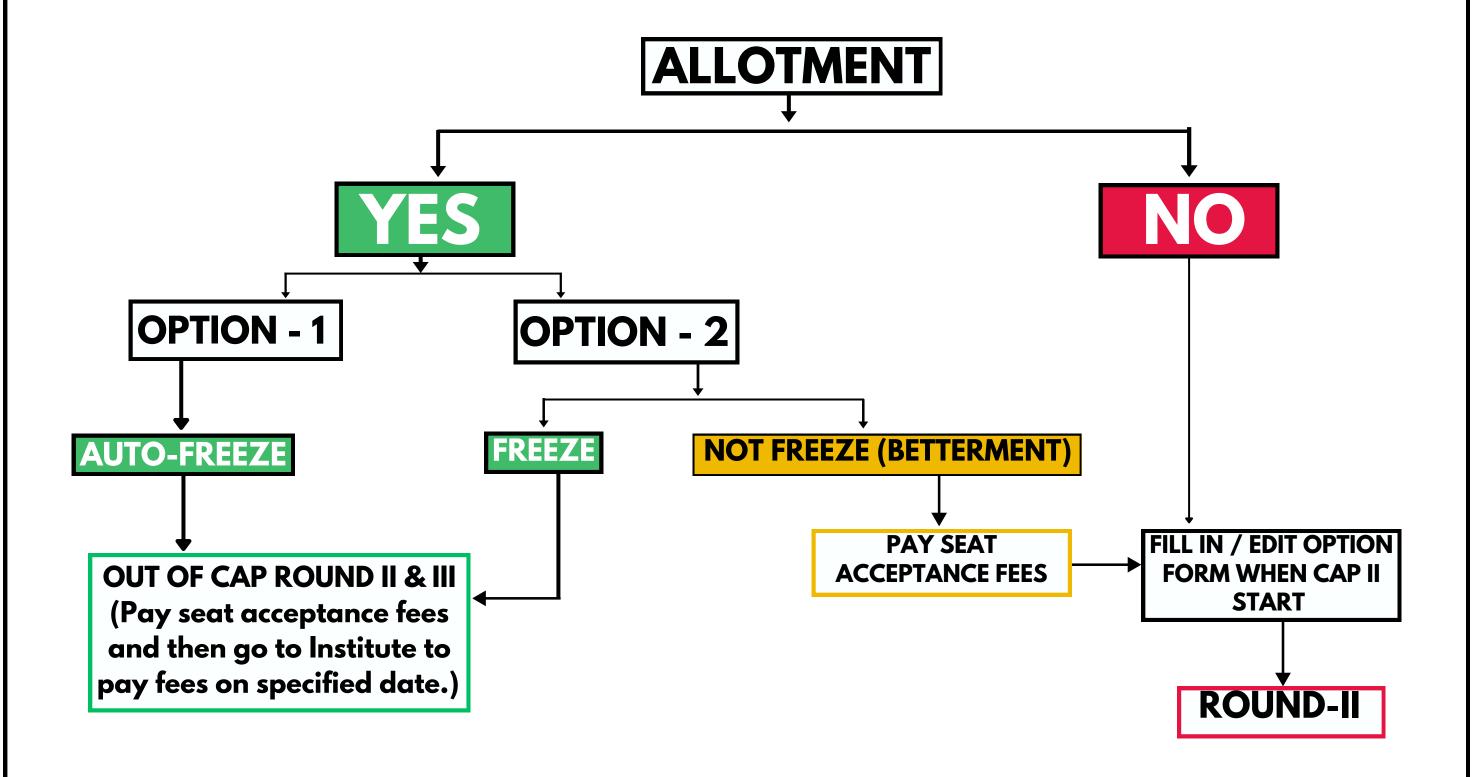

### 3.5 CAP ROUND - I

Enter number of options online within permitted limit and confirm (in 2023 maximum option permitted were 300)

See your Allotment on the date specified in the schedule & check the "Nature of Offer"

### 3.6 CAP ROUND - II

Student can able to take Admission to Alloted Collge

If Student not satisfied with alloted college then it be able to fill form Cap Round-III form