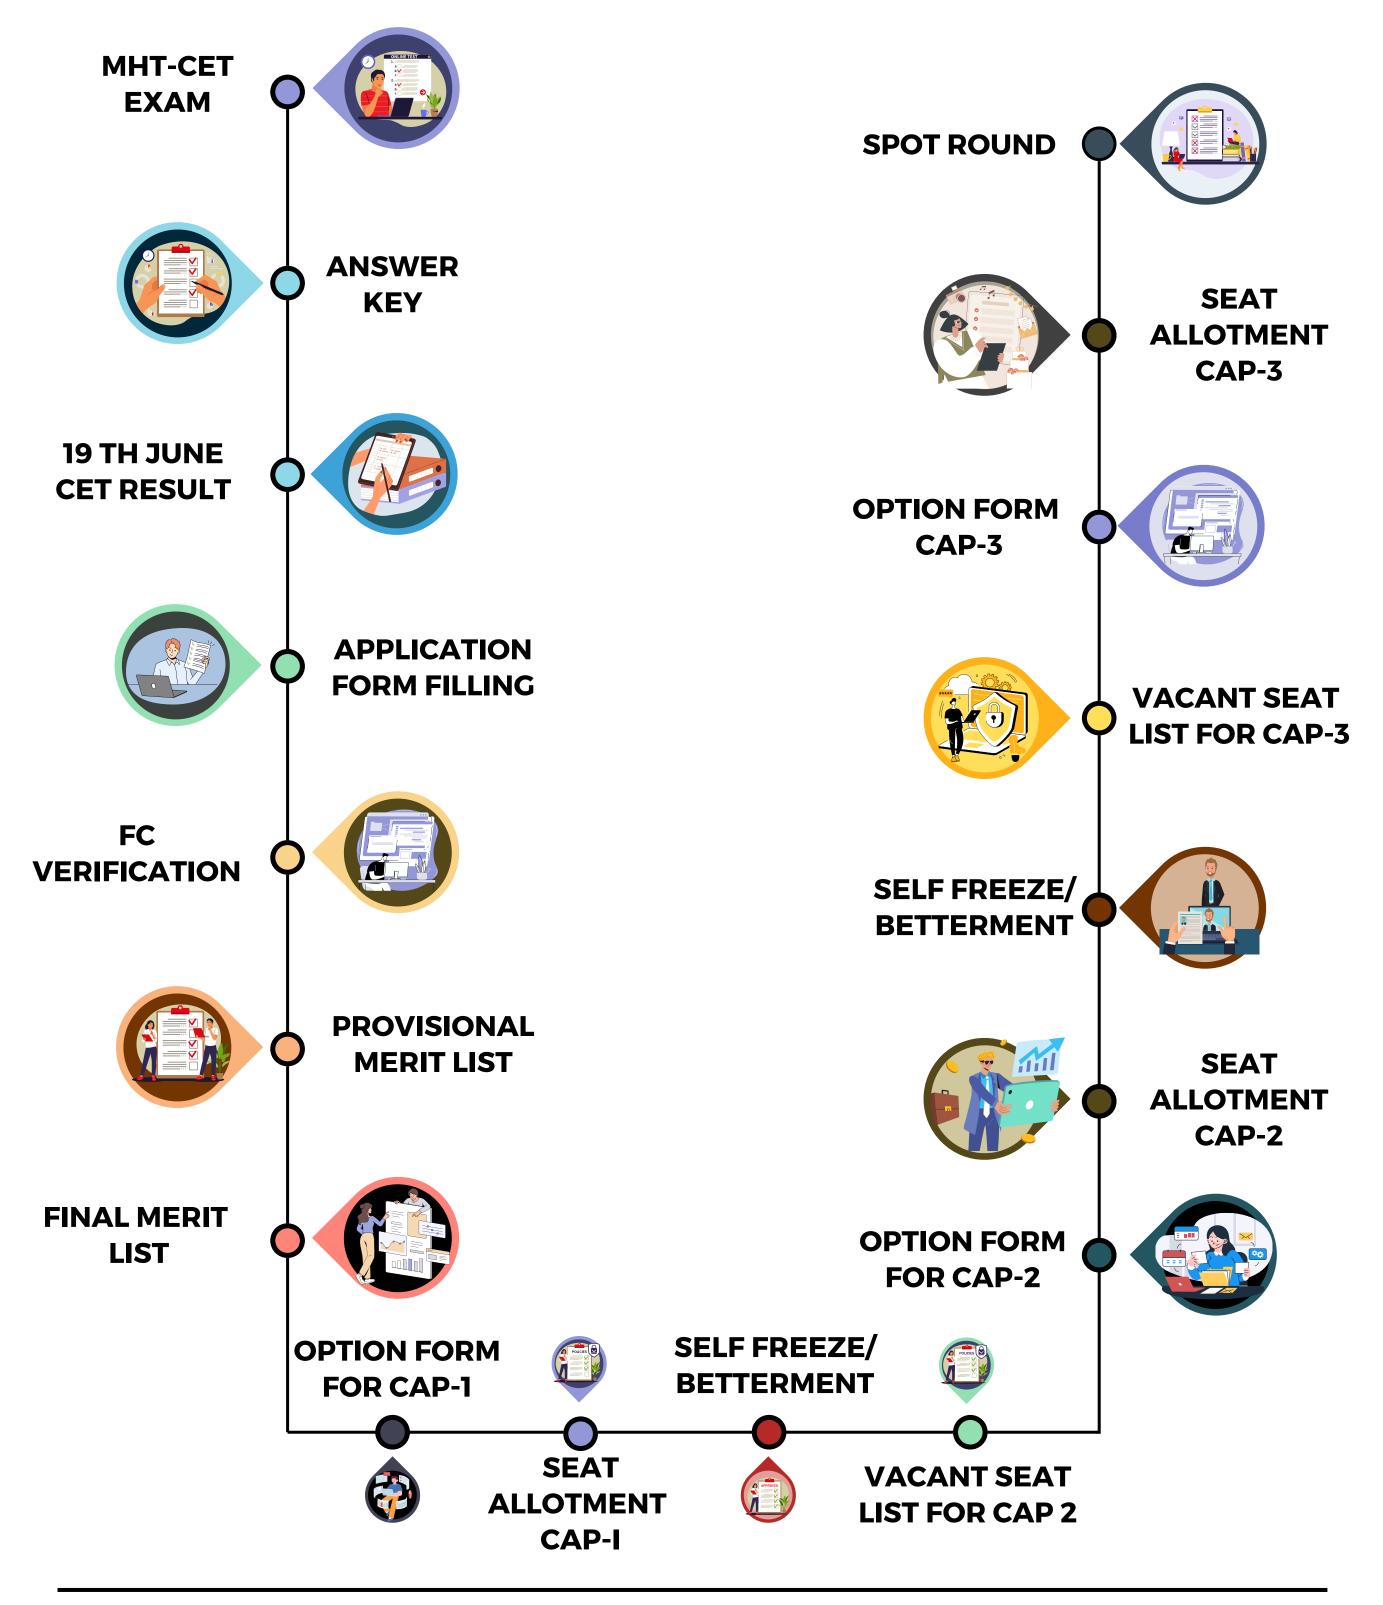

# 3.0 ROADMAP TO ENGINEERING ADMISSION

For Queries Whatsapp: 7620025240 / 8108797517

### 3.5 CAP ROUND - I

Enter number of options online within permitted limit and confirm (in 2023 maximum option permitted were 300)

See your Allotment on the date specified in the schedule & check the "Nature of Offer"

### 3.6 CAP ROUND - II

Student can able to take Admission to Alloted Collge

If Student not satisfied with alloted college then it be able to fill form Cap Round-III form

### 3.7 CAP ROUND - III

Last Allotment list for the student through this online way