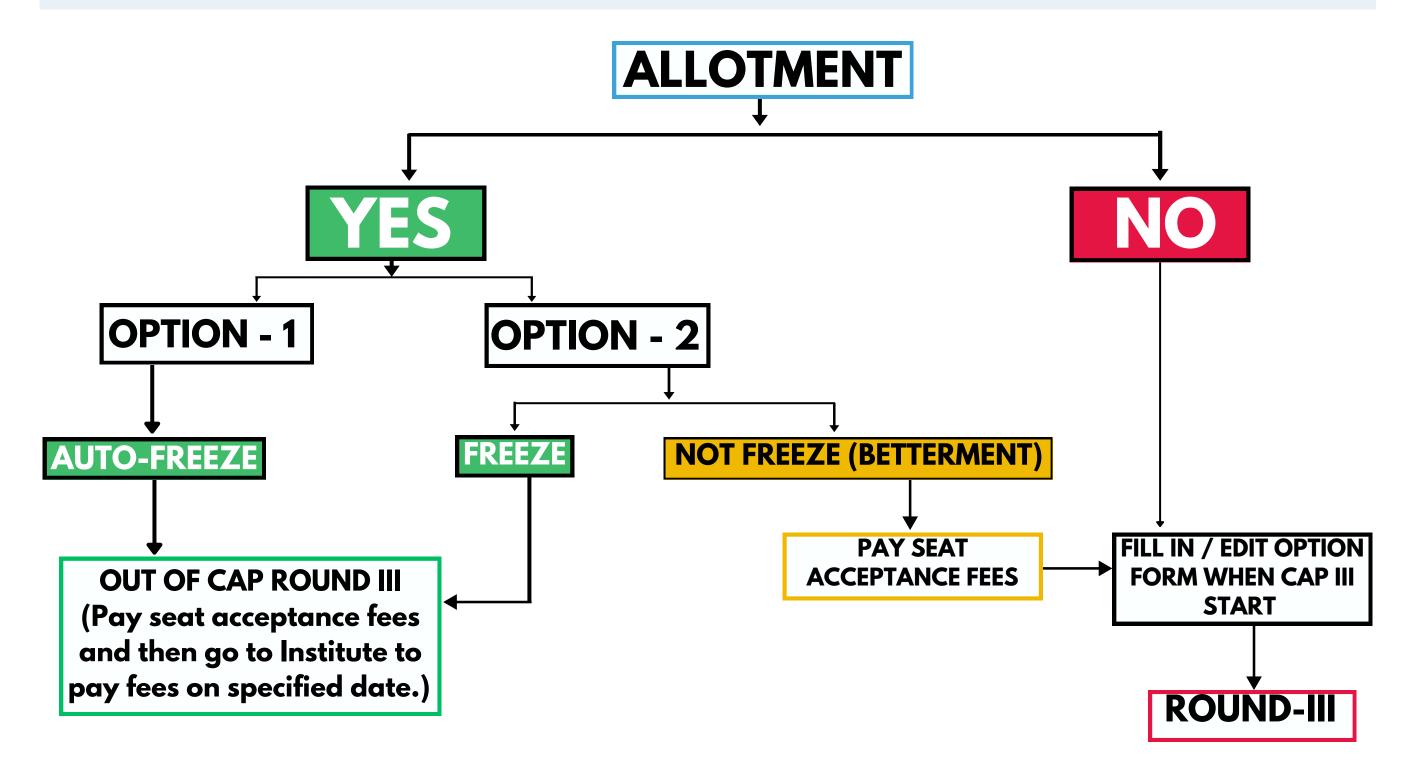

### 3.5 CAP ROUND - I

Enter number of options online within permitted limit and confirm (in 2023 maximum option permitted were 300)

See your Allotment on the date specified in the schedule & check the "Nature of Offer"

### 3.6 CAP ROUND - II

Student can able to take Admission to Alloted Collge

If Student not satisfied with alloted college then it be able to fill form Cap Round-III form

### 3.7 CAP ROUND - III

Last Allotment list for the student through this online way