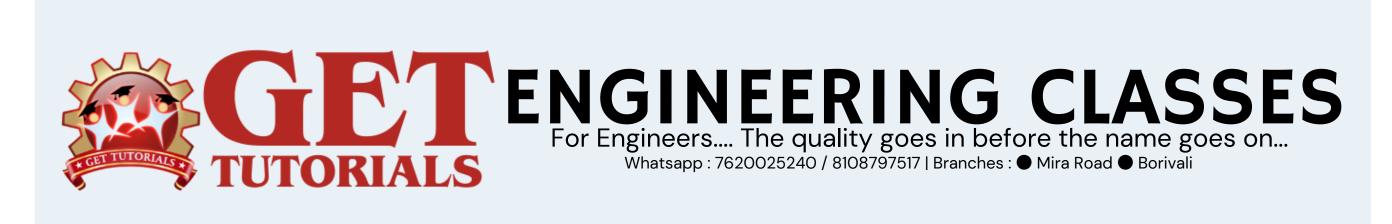

### 3.6 CAP ROUND - II

Student can able to take Admission to Alloted Collge

If Student not satisfied with alloted college then it be able to fill form Cap Round-III form

### 3.7 CAP ROUND - III

Last Allotment list for the student through this online way